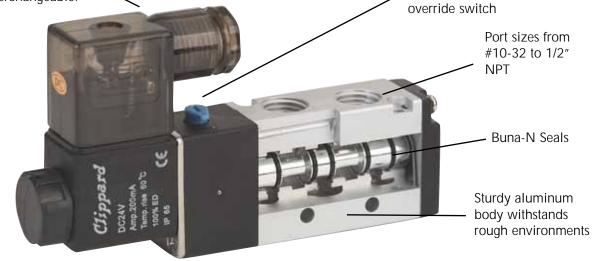

Operating ranges to 125 psig

Closed Center, Pressure Center and Exhaust Center Models Available

Maximatic® Valves are available as body ported, manifold mount, NAMUR (3/8" NPT only), and Actuator (1/4" NPT only) mounting. Standard models include a base that permits fast, secure mounting of electronic valves to a manifold for grouping in compact assemblies.

A wide variety of voltage options are available including 12-volt DC, 24-volt DC, 24-volt AC, 110-volt AC and 220-volt AC. Consult factory for other voltages.

All Maximatic® Solenoid Valves are IP 65 CE Rating